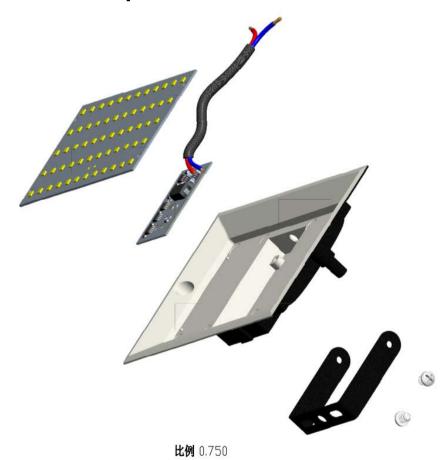

Welcome to choose ILLUMAN ROCKBIT Flood Light

Model No.: SDC-FLR-50W/100W/200W/300W/500W

Front View:



## Back View:



Side View:



## **Product Description:**



Patent design

Completely new construction: NO LENS, NO GLASS, NO REFLECTOR

IP 68.

Light efficiency 98%

Nice Heat Dispatching

Outdoor and Indoor USE( You can use bracket install on the wall, and you can use screw install on the ceiling)

## Features:

High lumens and high brightness: 130LM/W, suitable for outdoor and indoor use. Energy saving: Replaces existing conventional fixtures with LED flood lighting, reducing electricity costs by up to 75% and eliminating the need for frequent fixture replacement.

Photocell sensors are available: The light is equipped with twist-lock morning and evening photocells, which automatically turn on at dusk and off at dawn, saving time and effort by eliminating the need for manual switching.

Durable material, waterproof IP68: high performance high-