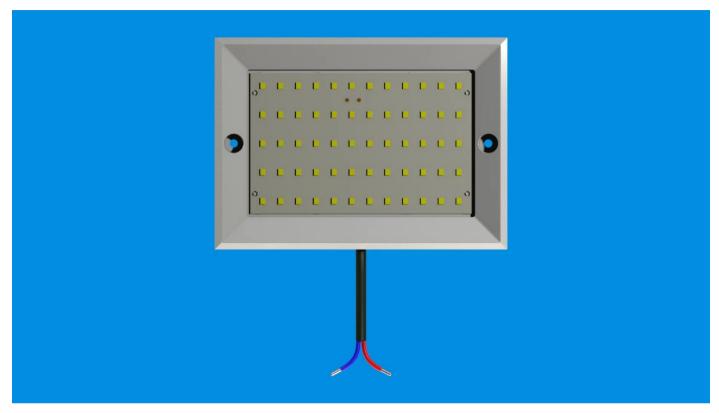

Welcome to choose ILLUMAN ROCKBIT Flood Light

Model No.: SDC-FLR-50W/100W/200W/300W/500W

Front View: