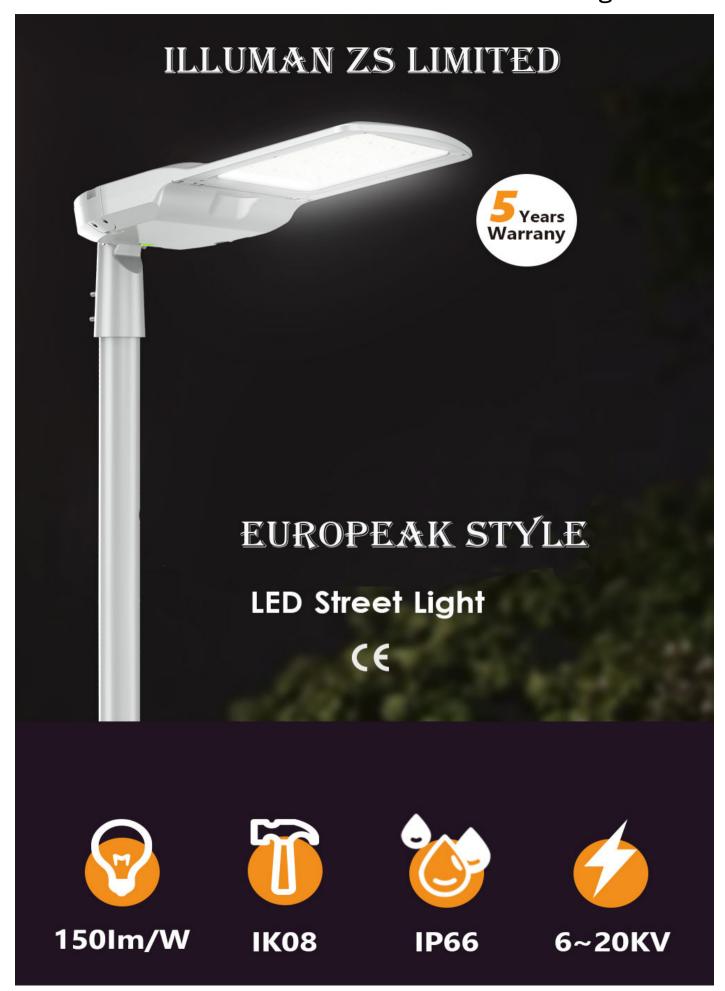

# **LED Street Light**

CE

Up To 150lm/W | 20W/40W/60W/80W/100W/120W/150W/180W/200W/240W/300W

Designed from the ground up as a totally optimized LED street and area lighting system, our street light delivers incredible fficiency without sacrificing application performance. Wide range wattage options from 20W~300W.

150lm/W

**IK08** 

6~20KV

Dimming Control

DALI Control

Daylight Sensor CLO

Microwave Sensor

APPLICATIONS: \*Residential

#### Features:

High lumens and high brightness: 150LM/W, suitable for government projects. Energy saving: Replaces existing conventional fixtures with LED parking lot lighting, reducing electricity costs by up to 75% and eliminating the need for frequent fixture replacement. Photocell sensors are available: The pole light is equipped with twist-lock morning and evening photocells, which automatically turn on at dusk and off at dawn, saving time and effort by eliminating the need for manual switching. Durable material, waterproof IP66: high performance high-tech aluminum shell heat sink, better heat dissipation, ensure longer life and safety of outdoor lighting. Easy installation: Using bubble level, it is easy to install the light to the right direction.