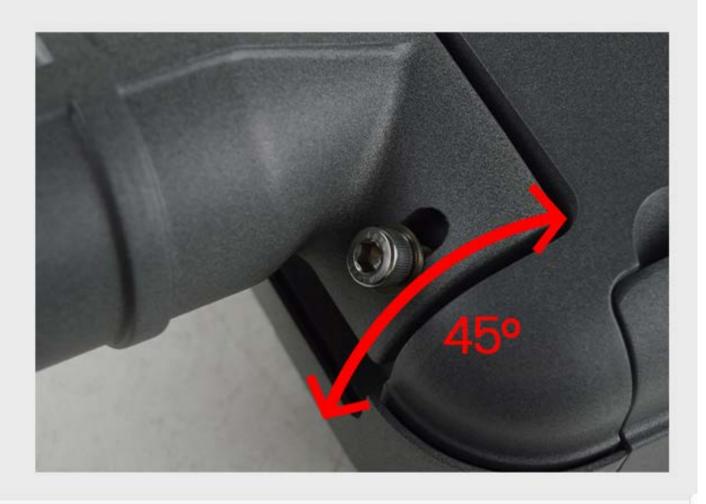

# 60mm SLEEVE DIAMETER 45° ROTATABLE DESIGN

The rotatable adjusting sleeve applies to more scenarios