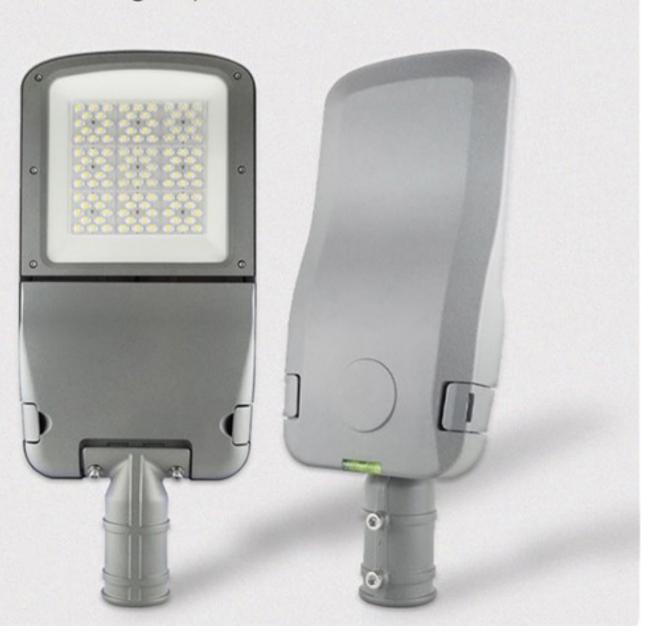

# Outdoor @ Led Street Light

- · Professional Waterproof
- · Outdoor Highlighting
- · Multi-Wattage Optional

#### Features:

High lumens and high brightness: 150LM/W, suitable for government projects. Energy saving: Replaces existing conventional fixtures with LED parking lot lighting, reducing electricity costs by up to 75% and eliminating the need for frequent fixture replacement. Photocell sensors are available: The pole light is equipped with twist-lock morning and evening photocells, which automatically turn on at dusk and off at dawn, saving time and effort by eliminating the need for manual switching. Durable material, waterproof IP66: high performance high-tech aluminum shell heat sink, better heat dissipation, ensure longer life and safety of outdoor lighting. Easy installation: Using bubble level, it is easy to install the light to the right direction.