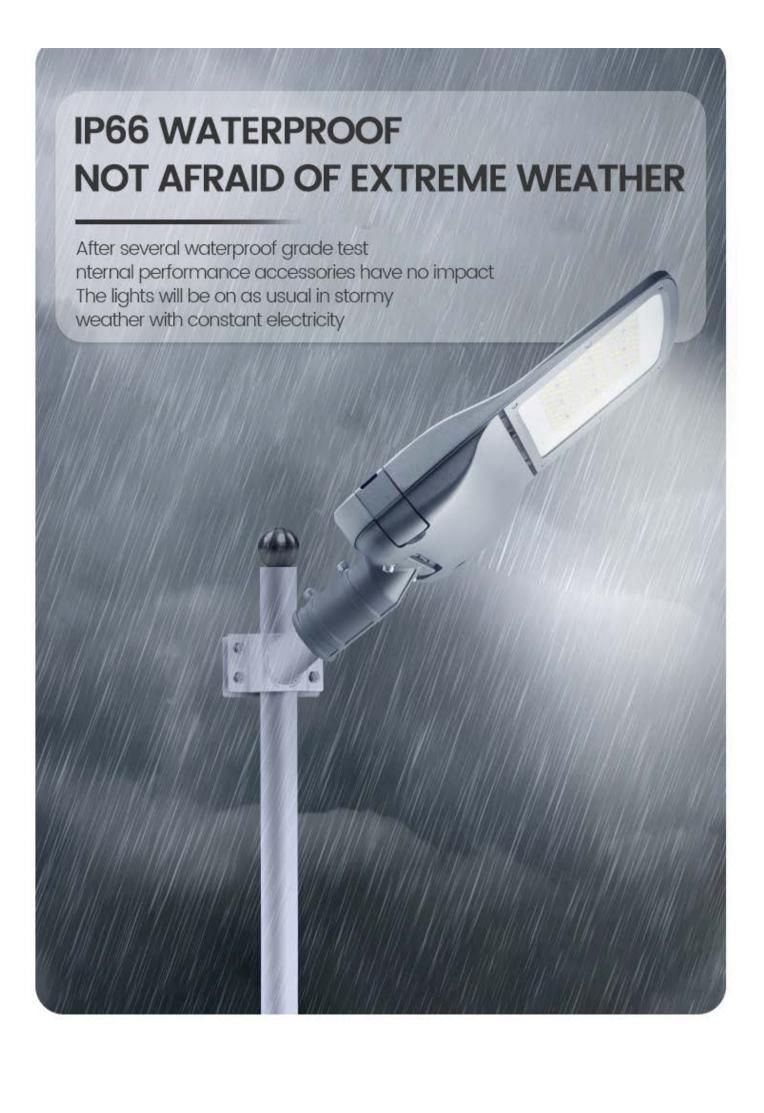

#### Features:

High lumens and high brightness: 150LM/W, suitable for government projects. Energy saving: Replaces existing conventional fixtures with LED parking lot lighting, reducing electricity costs by up to 75% and eliminating the need for frequent fixture replacement. Photocell sensors are available: The pole light is equipped with twist-lock morning and evening photocells, which automatically turn on at dusk and off at dawn, saving time and effort by eliminating the need for manual switching. Durable material, waterproof IP66: high performance high-tech aluminum shell heat sink, better heat dissipation, ensure longer life and safety of outdoor lighting. Easy installation: Using bubble level, it is easy to install the light to the right direction.