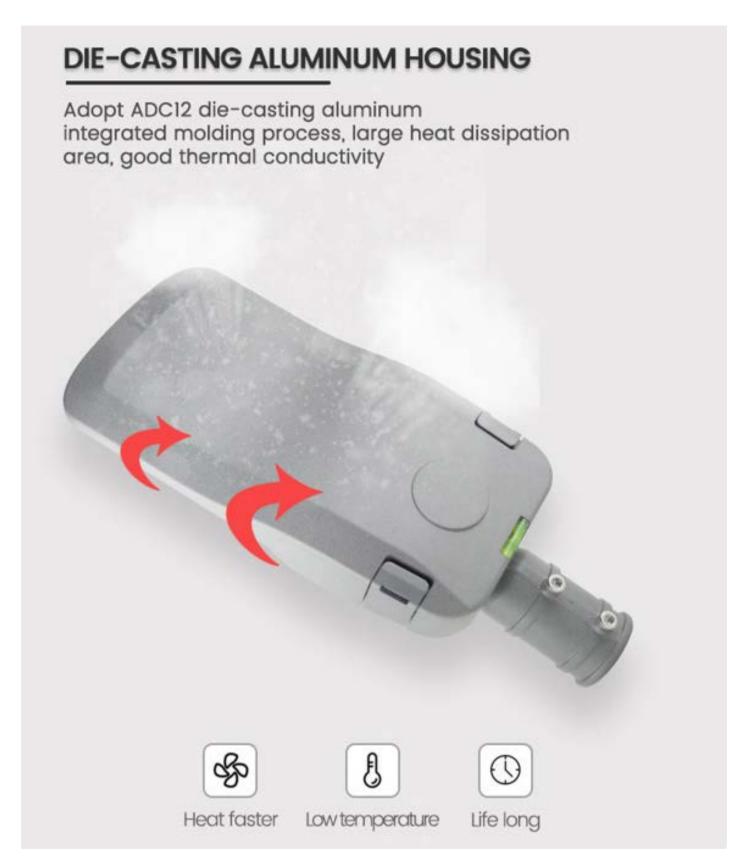

#### Features:

High lumens and high brightness: 150LM/W, suitable for government projects. Energy saving: Replaces existing conventional fixtures with LED parking lot lighting, reducing electricity costs by up to 75% and eliminating the need for frequent fixture replacement. Photocell sensors are available: The pole light is equipped with twist-lock morning and evening photocells, which automatically turn on at dusk and off at dawn, saving time and effort by eliminating the need for manual switching. Durable material, waterproof IP66: high performance high-tech aluminum shell heat sink, better heat dissipation, ensure longer life and safety of outdoor lighting. Easy installation: Using bubble level, it is easy to install the light to the right direction.