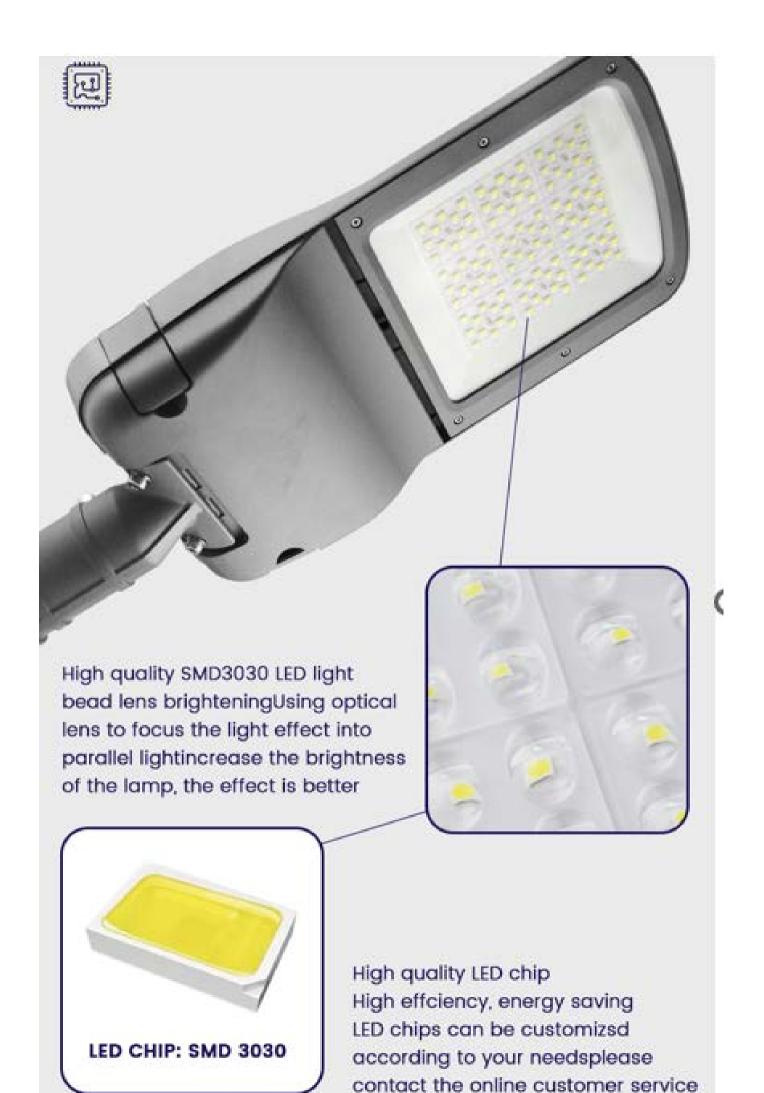

#### Features:

High lumens and high brightness: 150LM/W, suitable for government projects. Energy saving: Replaces existing conventional fixtures with LED parking lot lighting, reducing electricity costs by up to 75% and eliminating the need for frequent fixture replacement. Photocell sensors are available: The pole light is equipped with twist-lock morning and evening photocells, which automatically turn on at dusk and off at dawn, saving time and effort by eliminating the need for manual switching. Durable material, waterproof IP66: high performance high-tech aluminum shell heat sink, better heat dissipation, ensure longer life and safety of outdoor lighting. Easy installation: Using bubble level, it is easy to install the light to the right direction.