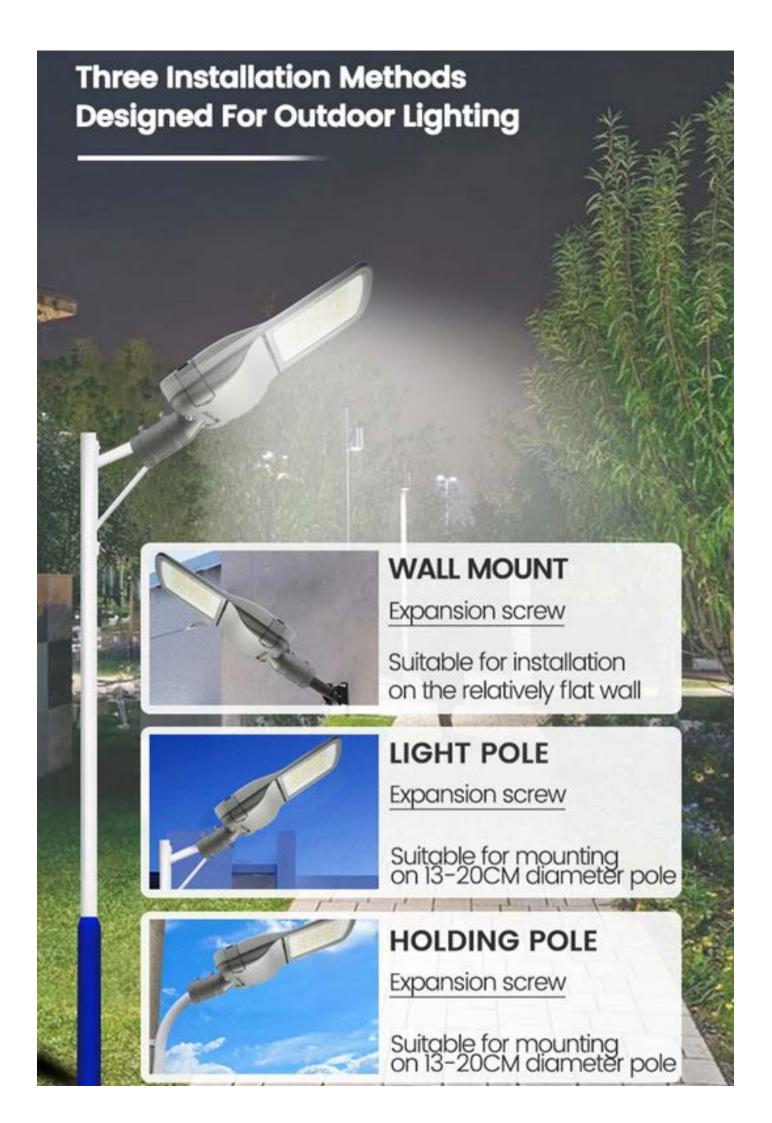

# 60mm SLEEVE DIAMETER 45° ROTATABLE DESIGN

The rotatable adjusting sleeve applies to more scenarios