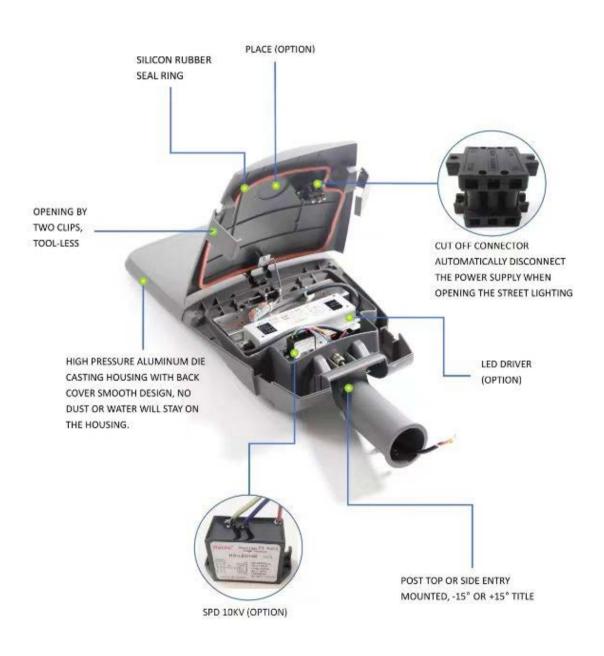

# **Product Description:**

# Outdoor @ Led Street Light

- · Professional Waterproof
- · Outdoor Highlighting
- · Multi-Wattage Optional

#### Features:

High lumens and high brightness: 150LM/W, suitable for government projects. Energy saving: Replaces existing conventional fixtures with LED parking lot lighting, reducing electricity costs by up to 75% and eliminating the need for frequent fixture replacement. Photocell sensors are available: The pole light is equipped with twist-lock morning and evening photocells, which automatically turn on at dusk and off at dawn, saving time and effort by eliminating the need for manual switching. Durable material, waterproof IP66: high performance high-tech aluminum shell heat sink, better heat dissipation, ensure longer life and safety of outdoor lighting. Easy installation: Using bubble level, it is easy to install the light to the right direction.