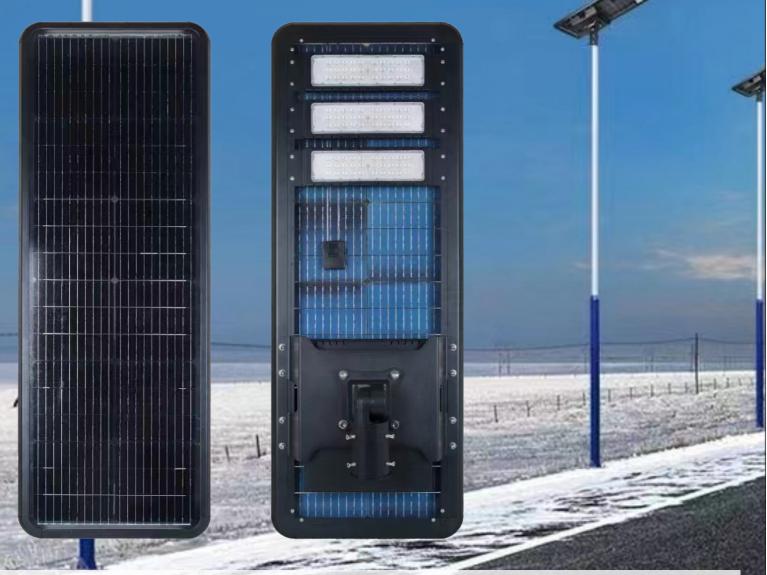

# **ALL IN ONE SOLAR STREET LIGHT**

All in One Solar Street Light is green energy saving product. It transfers solar radiation into electricity and reserves it into the battery in daytime.

All in one solar LED street light is a new kind of solar LED street light for the road lighting. Its solar panel, LED lamp, controller, Battery are all integrated inside the lamp then it is very easy for the installation. In addition, there is a brightness sensor inside the lamp. If the sunshine brightness is enough, the solar panel can absorb the solar energy for battery charging, while if the brightness is not enough, the LED lamp will be on automatically and the battery will supply the energy to the lamp for area illumination. What's more, the lamp can be customized with motion sensor or time control mode. Its brightness standard can be adjusted by movement or time schedule. It has solved the problem of complex installation and expensive transportation compared with tradition solar LED street light.

### **FEATURES**

- 1. Solar panel, led, battery & controller all in one design.
- 2. Easy installation within several minutes, without cables.
- 3. Automatically turn on and off.
- 4. High brightness led 180lm/w.
- 5. High efficient sunpower monocrystalline solar panel.
- 6. High charging efficiency MPPT controller.
- 7. Microwave motion sensor and time control available.
- 8. No Hq(Mercury), Pb(Lead) or other hazardous materials, no radiation, safe to human body.
- 9. Anti storm.
- 10. Alluminum alloy anti rust.
- 11. Anti thunder.
- 12. Bird scarer option.
- 13. 3 years standard warranty & 5 years optional warranty.