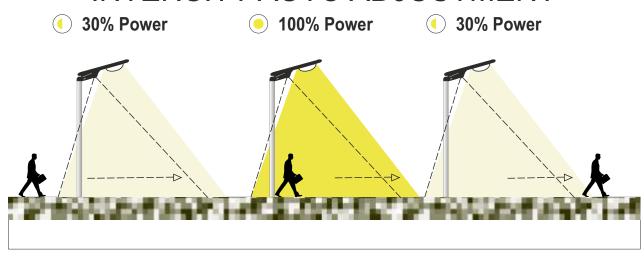

### **MOTION SENSOR:**

It comes with motion detection system that automatically regular the light source from full bright(100%) to dim mode (30%) to increase battery autonomy.

### INTENSITY AUTO ADJUSTMENT

| OPTION A |      |
|----------|------|
| 12 HOURS | 100% |

| OPTION B |      |
|----------|------|
| 2 HOURS  | 100% |
| 2 HOURS  | 80%  |
| 2 HOURS  | 60%  |
| 6 HOURS  | 40%  |

| OPTION C |                |              |
|----------|----------------|--------------|
|          | SOMEBODY UNDER | NOBODY UNDER |
|          | THE LIGHT      | THE LIGHT    |
| 12 HOURS | 100%           | 30%          |

| OPTION D |                |              |
|----------|----------------|--------------|
|          | SOMEBODY UNDER | NOBODY UNDER |
|          | THE LIGHT      | THE LIGHT    |
| 2 HOURS  | 100%           | 30%          |
| 2 HOURS  | 80%            | 20%          |
| 2 HOURS  | 60%            | 10%          |
| 6 HOURS  | 40%            | 10%          |