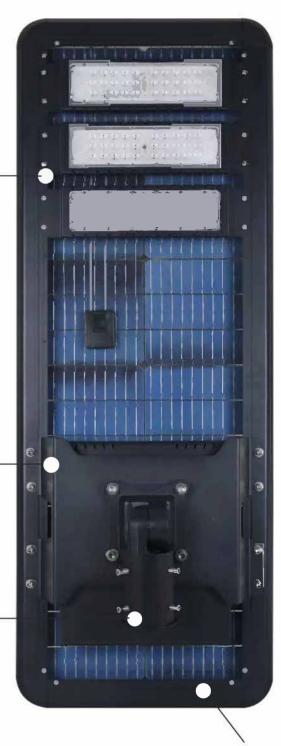

# **ALL IN ONE SOLAR STREET LIGHT**

All in One Solar Street Light is green energy saving product. It transfers solar radiation into electricity and reserves it into the battery in daytime.

All in one solar LED street light is a new kind of solar LED street light for the road lighting. Its solar panel, LED lamp, controller, Battery are all integrated inside the lamp then it is very easy for the installation. In addition, there is a brightness sensor inside the lamp. If the sunshine brightness is enough, the solar panel can absorb the solar energy for battery charging, while if the brightness is not enough, the LED lamp will be on automatically and the battery will supply the energy to the lamp for area illumination. What's more, the lamp can be customized with motion sensor or time control mode. Its brightness standard can be adjusted by movement or time schedule. It has solved the problem of complex installation and expensive transportation compared with tradition solar LED street light.

### **FEATURES**

- 1. Solar panel, led, battery & controller all in one design.
- 2. Easy installation within several minutes, without cables.
- 3. Automatically turn on and off.
- 4. High brightness led 180lm/w.
- 5. High efficient sunpower monocrystalline solar panel.
- 6. High charging efficiency MPPT controller.
- 7. Microwave motion sensor and time control available.
- 8. No Hq(Mercury), Pb(Lead) or other hazardous materials, no radiation, safe to human body.
- 9. Anti storm.
- 10. Alluminum alloy anti rust.
- 11. Anti thunder.
- 12. Bird scarer option.
- 13. 3 years standard warranty & 5 years optional warranty.

### Installation structure:

Double mounting structure ensures that the product should not fall off, increasing the safety performance of the product in the use of the environment **ILLUMAN** 