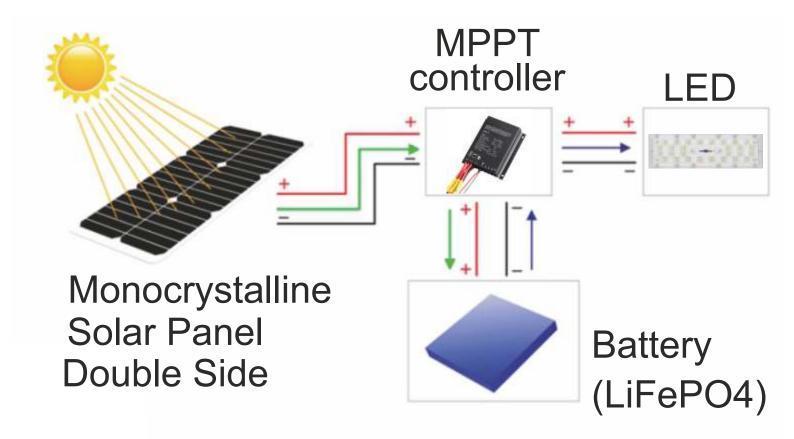

# **WORKING WAY**

Where there is light radiation, photovoltaic modules are converted to electric energy by solar radiation, and intelligent controller is used to charge electric energy into Lithium Iron Phosphate(LiFePO4) battery. At the same time, the intelligent controller protects the overcharge and over discharge of the battery. The lighting switch and adjust lighting intelligent control, without manual operation.

# Monocrystalline solar panel **Double Side** Charge

- The stability is strong, the photoelectric conversion rate is better than polysilicon
- Tempered glass, polished surface
- · Laminated board, strong performance
- · 25 years lifespan