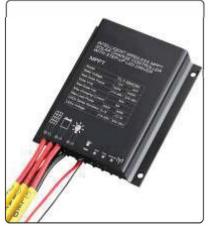

### **MPPT Controller**

### **Features**

#### Professional design to promote system reliability

- Using international well-know brand semiconductor device such as IR.TI.ST.ON.NXP and so on.
- Using industrial MCU total digital technology, without any adjustable resistance, strong anti-interference ability, no aging and drift.
- High LED driving and charging efficiency, significantly reduce the product temperature.
- IP68 protection degree without any buttons, further improve the waterproof reliability.

#### High MPPT efficiency

MPPT efficiency≥99%, System efficiency is up to 98%, improve the system efficiency & reduces system costs.

#### **High Transfer efficiency**

- Charging efficiency up to 98%.
- LED constant current drive efficiency up to 97.4%

#### Minimal stand-by power consumption

The current consumption  $\leq$  10mA after controller enters sleep mode.

### Intelligent battery management

- It is three phase time charge battery, which contains MPPT charge, constant voltage charge and float charge, which helps to extend the life time of battery.
- Significantly extends the battery lifetime up to 50% base on intelligent temperature compensation charge and discharge management

### Intelligent LED drive management

- Light control function, automatic lights LED in the dark, turn off automatically at dawn.
- Five time control.
- Dimming function, control to output different power in different typical time.
- Ensure battery working in the mode ofl ight charge and light discharge base on intelligent LED drive management, much extend the life time of battery, so guarantee the lights on all the night.

#### Flexible parameter set

- Infrared wireless communications, connecting with computer.
- Excellent man-machine interface, convenient operation.
- Infrared wireless communications, connecting with a handheld remote control for easy installation.

#### Perfect protect function

- Battery reverse connection protection.
- The solar panel reverse connection protection.
- To prevent the battery discharge to the solar panel at night.
- Battery low voltage disconnect protection.
- Battery reconnect voltage protection.
- The LED output short and open circuit protection.