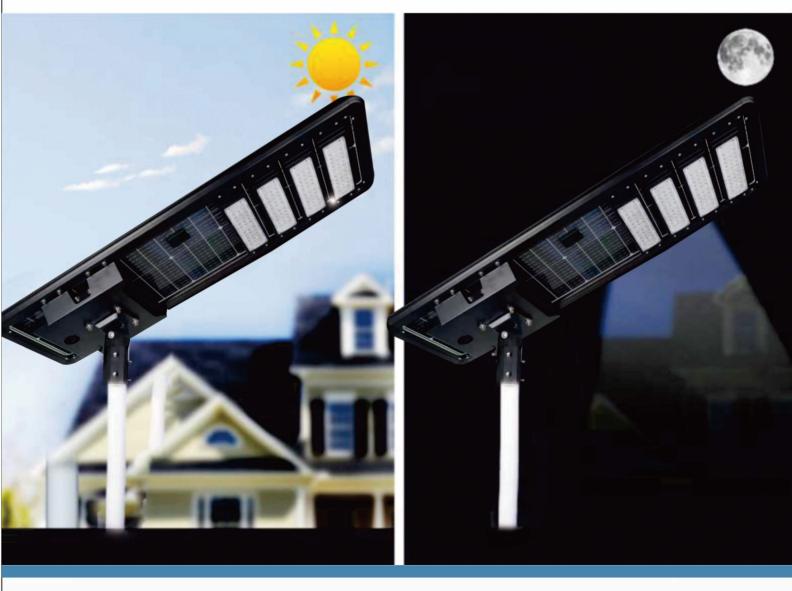

### SOLAR CONTROL

Switch off the light charging mode during the day, and turn on the light mode automatically at night to free your hands

# **WORKING WAY**

Where there is light radiation, photovoltaic modules are converted to electric energy by solar radiation, and intelligent controller is used to charge electric energy into Lithium Iron Phosphate(LiFePO4) battery. At the same time, the intelligent controller protects the overcharge and over discharge of the battery. The lighting switch and adjust lighting intelligent control, without manual operation.