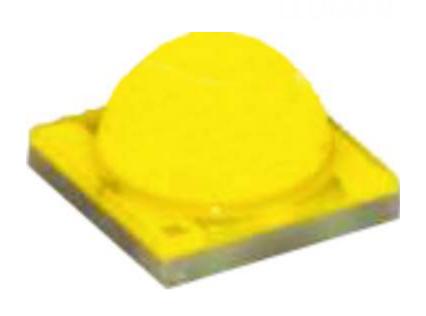

### 3030 HIGH EFFICIENCY LED CHIP

high luminous efficiency, low energy consumption, low heat, life span of 50,000 hours

**LED BRAND: PHILIPS DLUMILEDS** 

**MPPT** Controller

Lithium Iron Phosphate (LiFePO4) Battery

# **LED Chip**

By choosing the luxeon LED chips, single lumen value at 180Lm/W, with the aluminium lamp base and sealed lens, with its excellent heat dissipation, it is as if the LED chip has been placed in a sealed unit. Thus it maintains high brightness levels with very little fading. The sealed lenses are made of strong UV protected PC and are aging and shock resistant; The well optimized light distribution, makes for a more uniform and wider lighting area.