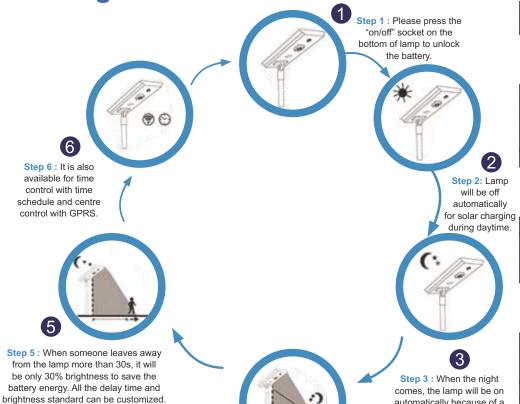

# **ALL IN ONE SOLAR STREET LIGHT**

All in One Solar Street Light is green energy saving product. It transfers solar radiation into electricity and reserves it into the battery in daytime.

All in one solar LED street light is a new kind of solar LED street light for the road lighting. Its solar panel, LED lamp, controller, Battery are all integrated inside the lamp then it is very easy for the installation. In addition, there is a brightness sensor inside the lamp. If the sunshine brightness is enough, the solar panel can absorb the solar energy for battery charging, while if the brightness is not enough, the LED lamp will be on automatically and the battery will supply the energy to the lamp for area illumination. What's more, the lamp can be customized with motion sensor or time control mode. Its brightness standard can be adjusted by movement or time schedule. It has solved the problem of complex installation and expensive transportation compared with tradition solar LED street light.

### SOLAR CONTROL

Switch off the light charging mode during the day, and turn on the light mode automatically at night to free your hands

# **WORKING WAY**

Where there is light radiation, photovoltaic modules are converted to electric energy by solar radiation, and intelligent controller is used to charge electric energy into Lithium Iron Phosphate(LiFePO4) battery. At the same time, the intelligent controller protects the overcharge and over discharge of the battery. The lighting switch and adjust lighting intelligent control, without manual operation.

### Intelligent LED drive management

- Light control function, automatic lights LED in the dark, turn off automatically at dawn.
- Five time control.
- Dimming function, control to output different power in different typical time.
- Ensure battery working in the mode ofl ight charge and light discharge base on intelligent LED drive management, much extend the life time of battery, so guarantee the lights on all the night.