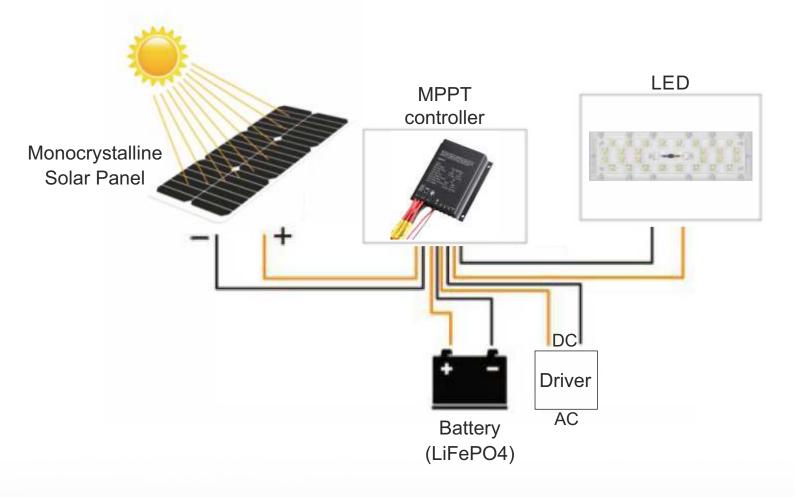

# **WORKING WAY**

Where there is light radiation, photovoltaic modules are converted to electric energy by solar radiation, and intelligent controller is used to charge electric energy into Lithium Iron Phosphate(LiFePO4) battery. At the same time, the intelligent controller protects the overcharge and over discharge of the battery. The lighting switch and adjust lighting intelligent control, without manual operation.

### MONOCRYSTALLINE SOLAR PANEL

### **MPPT Controller**