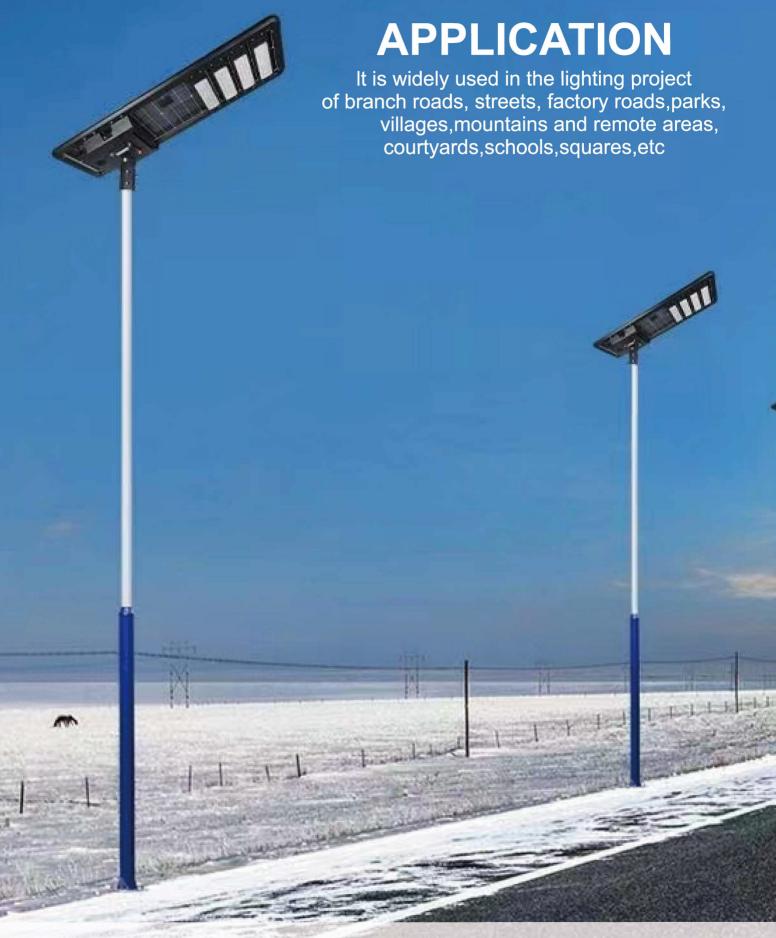

HOURS | 100%           | 30%          |

| OPTION D |                |              |
|----------|----------------|--------------|
|          | SOMEBODY UNDER | NOBODY UNDER |
|          | THE LIGHT      | THE LIGHT    |
| 2 HOURS  | 100%           | 30%          |
| 2 HOURS  | 80%            | 20%          |
| 2 HOURS  | 60%            | 10%          |
| 6 HOURS  | 40%            | 10%          |

























# Strong Waterproof

closed design, no fear of soaking, waterproof and dustproof, no dripping



Storm protection



Anti-thunder



**Snow protection** 

### Installation structure:

Double mounting structure ensures that the product should not fall off, increasing the safety performance of the product in the use of the environment **ILLUMAN** 

















































### **SPECIFICATIONS**

MOTION SENSOR

| LED                     |                   |
|-------------------------|-------------------|
| LED CHIP BRAND          | PHILIPS DUMILEDS  |
| NOMINAL LED POWER       | 20-100W           |
| NOMINAL LED VOLTAGE     | 30V               |
| MODULES                 | 1-4 ROW           |
| CHIP TYPE               | 3030              |
| No of LEDS IN LUMINAIRE | 50-200PCS LED     |
| LUMINOUS EFFICIENCY     | 180 LUMENS/WATT   |
| LUMINOUS FLUX           | 3600-18000 LUMENS |
| COLOR TEMPERATURE (CCT) | 2,800-6,500K      |
| CRI                     | RA>80             |
| BEAM ANGLE              | 70*140            |
| LIGHT DISTRIBUTION      | BAT-WING          |
| LED LIFESPAN            | ≥50,000 HOURS     |

| SOLAR PANEL