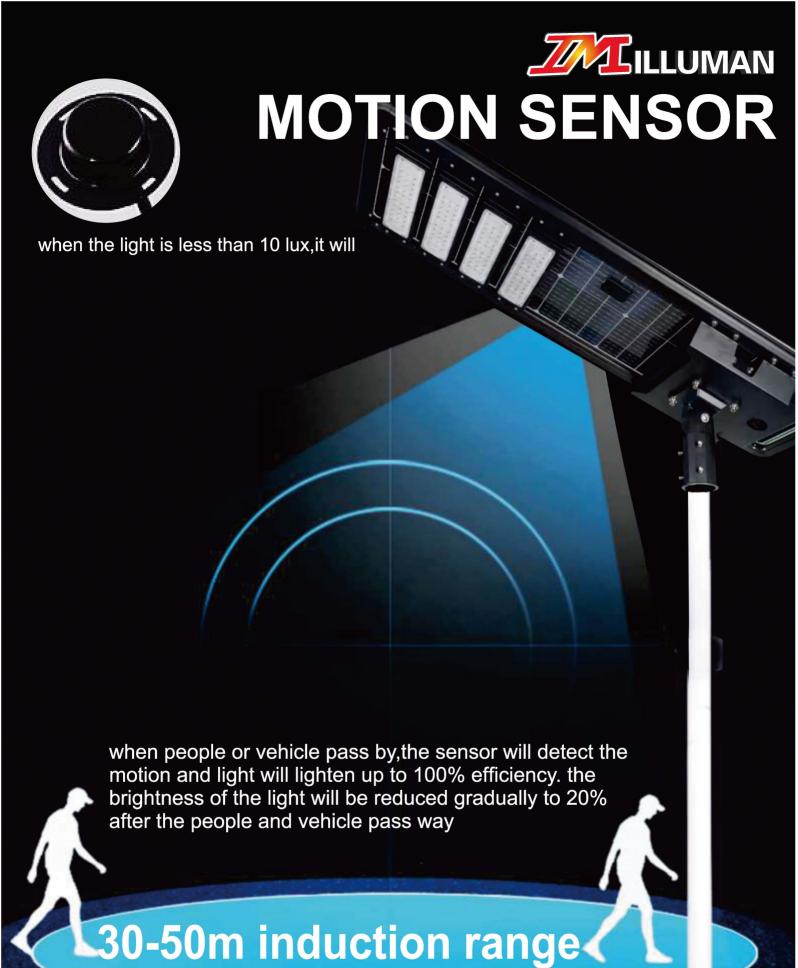

### **MICROWAVE MOTION SENSOR**

### **MOTION SENSOR:**

It comes with motion detection system that automatically regular the light source from full bright(100%) to dim mode (30%) to increase battery autonomy.

| OPTION C |                |              |
|----------|----------------|--------------|
|          | SOMEBODY UNDER | NOBODY UNDER |
|          | THE LIGHT      | THE LIGHT    |
| 12 HOURS | 100%           | 30%          |

| OPTION D |                |              |
|----------|----------------|--------------|
|          | SOMEBODY UNDER | NOBODY UNDER |
|          | THE LIGHT      | THE LIGHT    |
| 2 HOURS  | 100%           | 30%          |
| 2 HOURS  | 80%            | 20%          |
| 2 HOURS  | 60%            | 10%          |
| 6 HOURS  | 40%            | 10%          |